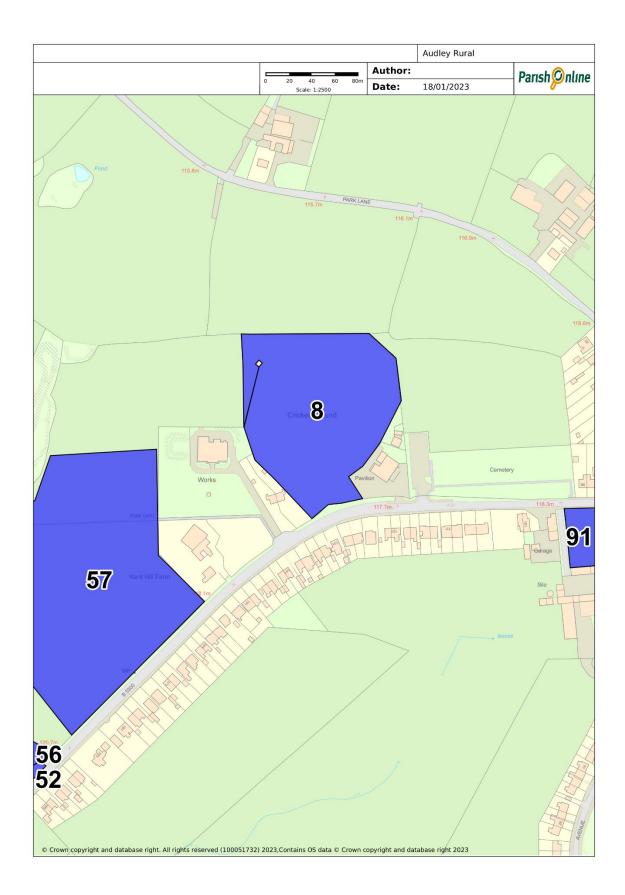

|
| Close to the community it serves                                                            | Demonstrably special to local community (beauty, historic significance, recreational value, tranquillity, wildlife, or other)                                                       | Local in character and not extensive tract                                                 |
| Yes located next to residential properties and serves the community for different purposes. | Site holds play and recreational value for local residents, providing local resident's access to play/watch cricket.  Site is used for local communit/personal events periodically. | Yes                                                                                        |

## **Location Plan:**



## Images: